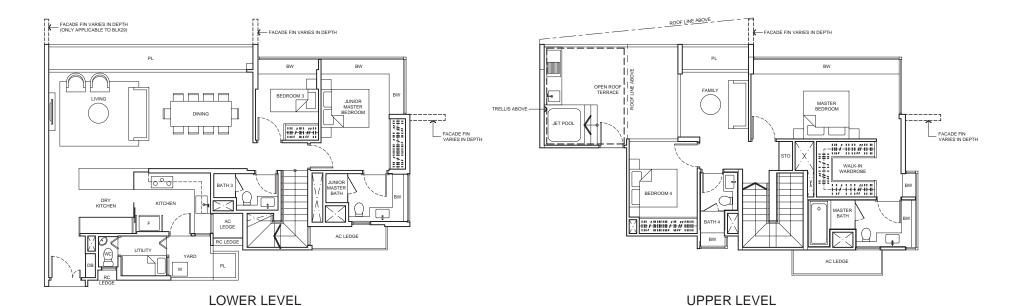

# Penthouse (4-Bedroom + Family)

### TYPE PH5

216 sq m / 2,325 sq ft (including 6 sq m / 65 sq ft void above staircase) BLK23 - #13-38 BLK29 - #15-56

PASIR RIS DRIVE 1

Area includes air-con (AC) ledge, planter (PL), bay window (BW), private enclosed space (PES), open roof terrace and void area where applicable. Some units are mirror images of the apartment plans shown in the brochure. Please refer to the key plan for orientation. The plans are subjected to change as may be approved by relevant authorities. All floor plans are approximate measurements only and are subjected to government resurvey.