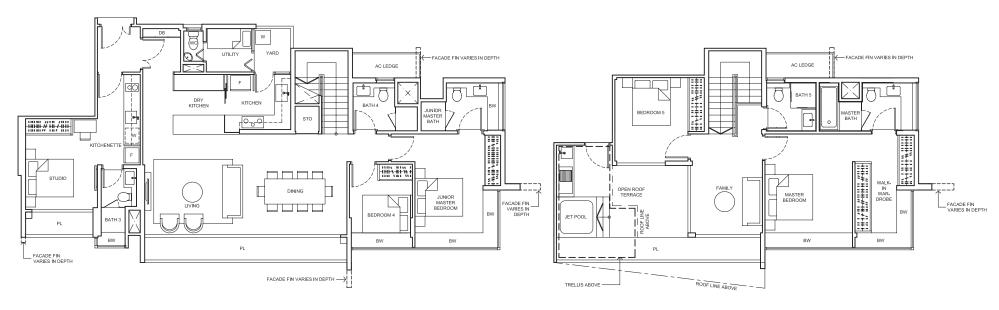

### TYPE PH6

237 sq m / 2,551 sq ft (including 6 sq m / 65 sq ft void above staircase) BLK15 - #12-16

**UPPER LEVEL** 

KEYPLAN PASIR RIS DRIVE 1

NOT TO SCALE