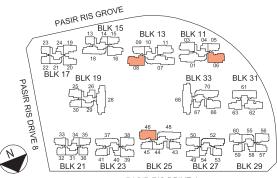

### TYPE PH9

288 sq m / 3,100 sq ft

(including 7 sq m / 75 sq ft void above staircase)

BLK11 - #14-06\*

BLK13 - #13-08

BLK25 - #13-46\*

\*mirror image unit

KEYPLAN NOT TO SCALE PASIR RIS DRIVE 1