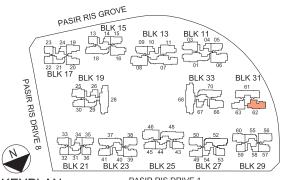

### TYPE PH8

245 sq m / 2,637 sq ft (including 5 sq m / 54 sq ft void above staircase) BLK31 - #15-62

LOWER LEVEL **UPPER LEVEL** 

**KEYPLAN** NOT TO SCALE PASIR RIS DRIVE 1