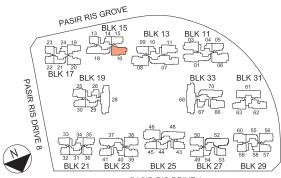

### TYPE PH6

237 sq m / 2,551 sq ft (including 6 sq m / 65 sq ft void above staircase) BLK15 - #12-16

**UPPER LEVEL** 

KEYPLAN PASIR RIS DRIVE 1

NOT TO SCALE