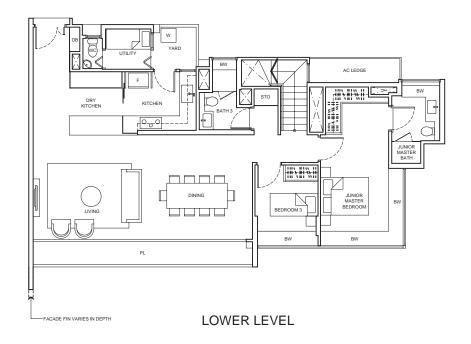

# Penthouse (4-Bedroom + Family)

### TYPE PH5

216 sq m / 2,325 sq ft (including 6 sq m / 65 sq ft void above staircase) BLK23 - #13-38 BLK29 - #15-56

PASIR RIS DRIVE 1

Area includes air-con (AC) ledge, planter (PL), bay window (BW), private enclosed space (PES), open roof terrace and void area where applicable. Some units are mirror images of the apartment plans shown in the brochure. Please refer to the key plan for orientation. The plans are subjected to change as may be approved by relevant authorities. All floor plans are approximate measurements only and are subjected to government resurvey.