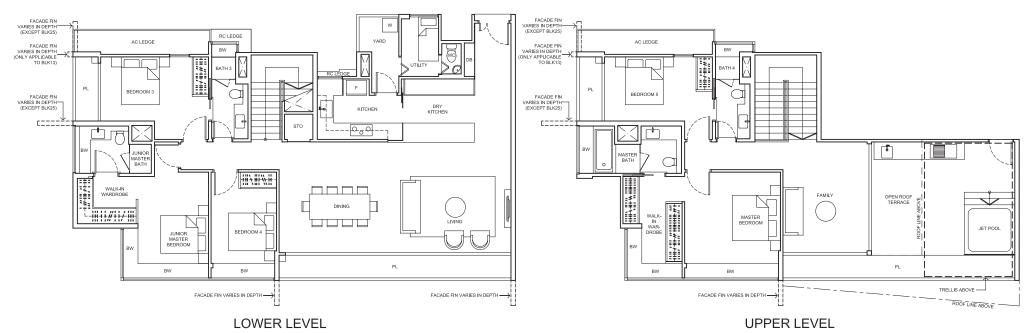

# Penthouse (5-Bedroom Dual Key + Family)

### TYPE PH8

245 sq m / 2,637 sq ft (including 5 sq m / 54 sq ft void above staircase) BLK31 - #15-62

LOWER LEVEL **UPPER LEVEL** 

**KEYPLAN** NOT TO SCALE PASIR RIS DRIVE 1