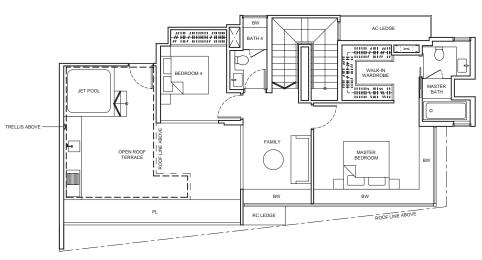

# Penthouse (4-Bedroom + Family)

### TYPE PH5

216 sq m / 2,325 sq ft (including 6 sq m / 65 sq ft void above staircase) BLK23 - #13-38 BLK29 - #15-56

PASIR RIS DRIVE 1

Area includes air-con (AC) ledge, planter (PL), bay window (BW), private enclosed space (PES), open roof terrace and void area where applicable. Some units are mirror images of the apartment plans shown in the brochure. Please refer to the key plan for orientation. The plans are subjected to change as may be approved by relevant authorities. All floor plans are approximate measurements only and are subjected to government resurvey.