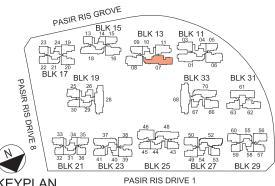

### Penthouse (4-Bedroom)

TYPE PH4 234 sq m / 2,519 sq ft (including 33 sq m / 355 sq ft void) BLK13 - #14-07

#### KEYPLAN NOT TO SCALE