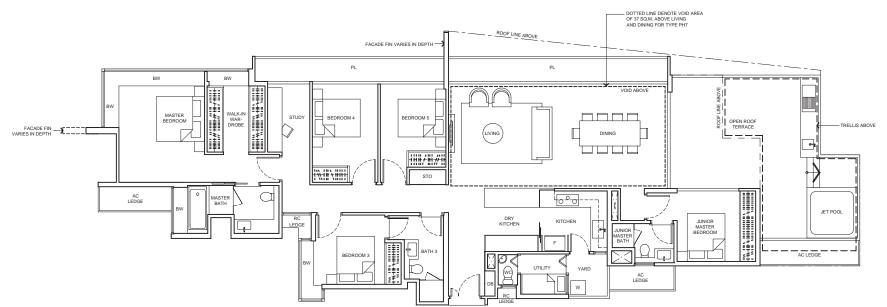

## Penthouse (5-Bedroom + Study)

272 sq m / 2,928 sq ft (including 37 sq m / 398 sq ft void) BLK19 - #13-28

0 1 2 3 4 5 6 8 10m