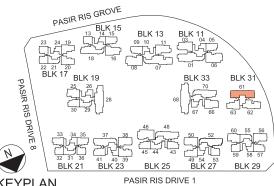

3-Bedroom + Study)

TYPE PH1

192 sq m / 2,067 sq ft (including 30 sq m / 323 sq ft void) BLK15 - #13-18 BLK25 - #14-48 BLK27 - #16-52 BLK33 - #15-70

TYPE PH1-1 162 sq m / 1,744 sq ft BLK23 - #14-37\*



\*mirror image unit



Area includes air-con (AC) ledge, planter (PL), bay window (BW), private enclosed space (PES), open roof terrace and void area where applicable. Some units are mirror images of the apartment plans shown in the brochure. Please refer to the key plan for orientation. The plans are subjected to change as may be approved by relevant authorities. All floor plans are approximate measurements only and are subjected to government resurvey.

10m

6/5/14 5:41 PM

### Penthouse (4-Bedroom)

TYPE PH2 200 sq m / 2,153 sq ft (including 27 sq m / 291 sq ft void) BLK31 - #16-61





#### KEYPLAN NOT TO SCALE



# Penthouse (4-Bedroom)

**TYPE PH3** 199 sq m / 2,142 sq ft

199 sq m / 2,142 sq BLK11 - #15-01





0 1 2 3 4 5 6 8 10m

### Penthouse (4-Bedroom)

TYPE PH4 234 sq m / 2,519 sq ft (including 33 sq m / 355 sq ft void) BLK13 - #14-07





#### KEYPLAN NOT TO SCALE



## Penthouse (5-Bedroom + Study)

272 sq m / 2,928 sq ft (including 37 sq m / 398 sq ft void) BLK19 - #13-28





0 1 2 3 4 5 6 8 10m

### Penthouse (6-Bedroom)

TYPE PH10 289 sq m / 3,111 sq ft (including 37 sq m / 398 sq ft void) BLK33 - #15-68





#### KEYPLAN NOT TO SCALE

0 1 2 3 4 5 6 8 10m