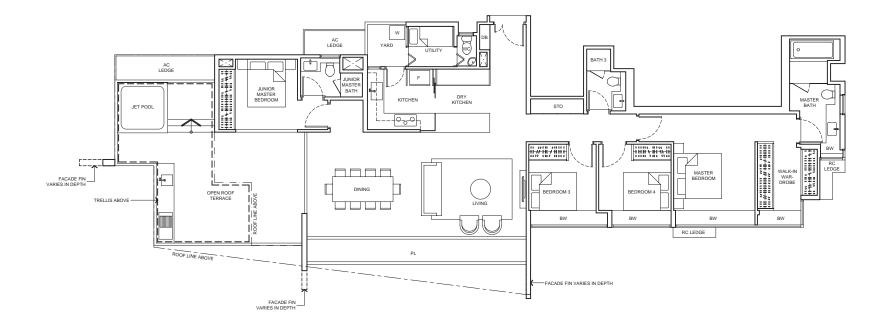

# Penthouse (4-Bedroom)

**TYPE PH3** 199 sq m / 2,142 sq ft

199 sq m / 2,142 sq BLK11 - #15-01

0 1 2 3 4 5 6 8 10m