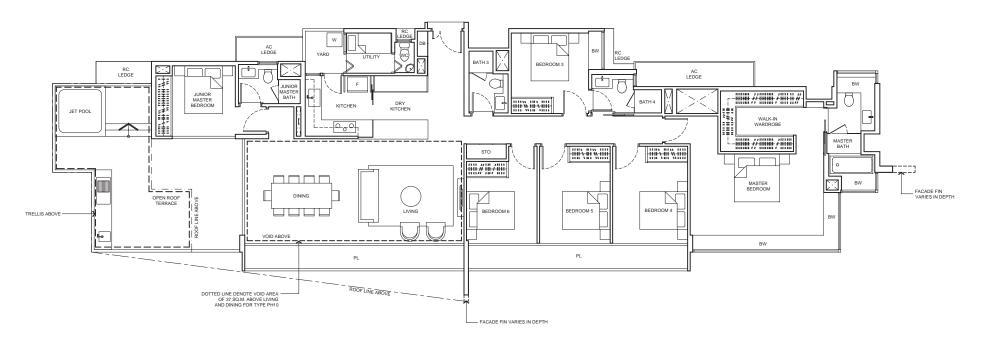

### Penthouse (6-Bedroom)

TYPE PH10 289 sq m / 3,111 sq ft (including 37 sq m / 398 sq ft void) BLK33 - #15-68