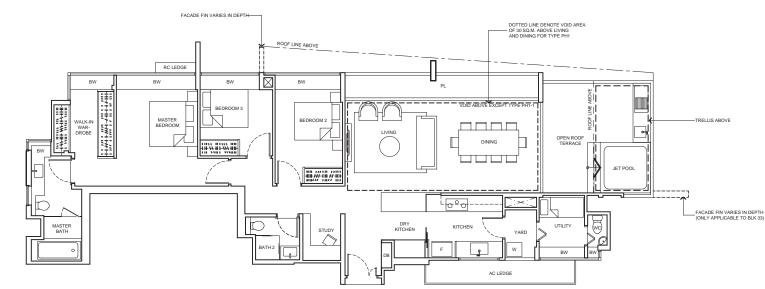

# Penthouse (3-Bedroom + Study)

TYPE PH1

192 sq m / 2,067 sq ft (including 30 sq m / 323 sq ft void) BLK15 - #13-18 BLK25 - #14-48 BLK27 - #16-52 BLK33 - #15-70

TYPE PH1-1 162 sq m / 1,744 sq ft BLK23 - #14-37\*

\*mirror image unit

Area includes air-con (AC) ledge, planter (PL), bay window (BW), private enclosed space (PES), open roof terrace and void area where applicable. Some units are mirror images of the apartment plans shown in the brochure. Please refer to the key plan for orientation. The plans are subjected to change as may be approved by relevant authorities. All floor plans are approximate measurements only and are subjected to government resurvey.