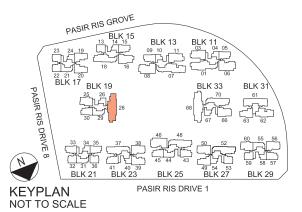

artment plans shown in the brochure. Please refer to the key plan for orientation. The plans are subjected to change as may be approved by relevant authorities. All floor plans are approximate measurements only and are subjected to government resurvey.

10m

6/5/14 5:41 PM

### Penthouse (4-Bedroom)

TYPE PH2 200 sq m / 2,153 sq ft (including 27 sq m / 291 sq ft void) BLK31 - #16-61





#### KEYPLAN NOT TO SCALE



# Penthouse (4-Bedroom)

**TYPE PH3** 199 sq m / 2,142 sq ft

199 sq m / 2,142 sq BLK11 - #15-01





0 1 2 3 4 5 6 8 10m

### Penthouse (4-Bedroom)

TYPE PH4 234 sq m / 2,519 sq ft (including 33 sq m / 355 sq ft void) BLK13 - #14-07





#### KEYPLAN NOT TO SCALE



## Penthouse (5-Bedroom + Study)

272 sq m / 2,928 sq ft (including 37 sq m / 398 sq ft void) BLK19 - #13-28





0 1 2 3 4 5 6 8 10m

### Penthouse (6-Bedroom)

TYPE PH10 289 sq m / 3,111 sq ft (including 37 sq m / 398 sq ft void) BLK33 - #15-68





#### KEYPLAN NOT TO SCALE

0 1 2 3 4 5 6 8 10m