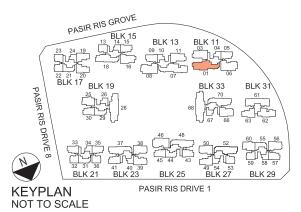

### Penthouse (4-Bedroom)

TYPE PH4 234 sq m / 2,519 sq ft (including 33 sq m / 355 sq ft void) BLK13 - #14-07

#### KEYPLAN NOT TO SCALE