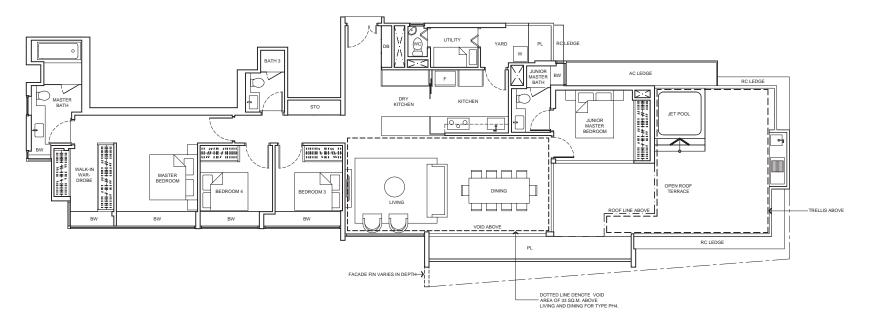

### Penthouse (4-Bedroom)

TYPE PH4 234 sq m / 2,519 sq ft (including 33 sq m / 355 sq ft void) BLK13 - #14-07