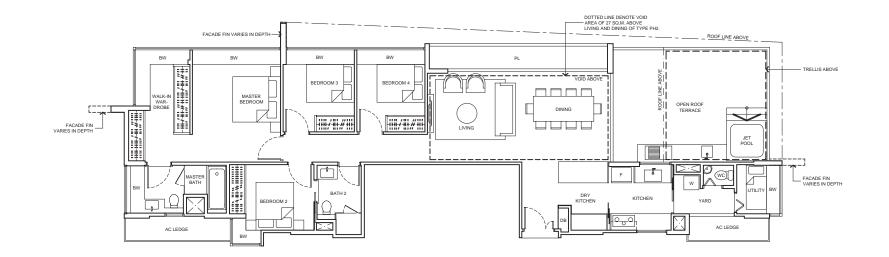

### Penthouse (4-Bedroom)

TYPE PH2 200 sq m / 2,153 sq ft (including 27 sq m / 291 sq ft void) BLK31 - #16-61