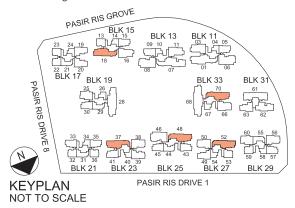

# Penthouse (3-Bedroom + Study)

TYPE PH1

192 sq m / 2,067 sq ft (including 30 sq m / 323 sq ft void) BLK15 - #13-18 BLK25 - #14-48 BLK27 - #16-52 BLK33 - #15-70

TYPE PH1-1 162 sq m / 1,744 sq ft BLK23 - #14-37\*



\*mirror image unit



Area includes air-con (AC) ledge, planter (PL), bay window (BW), private enclosed space (PES), open roof terrace and void area where applicable. Some units are mirror images of the apartment plans shown in the brochure. Please refer to the key plan for orientation. The plans are subjected to change as may be approved by relevant authorities. All floor plans are approximate measurements only and are subjected to government resurvey.

10m

6/5/14 5:41 PM

### Penthouse (4-Bedroom)

TYPE PH2 200 sq m / 2,153 sq ft (including 27 sq m / 291 sq ft void) BLK31 - #16-61





#### KEYPLAN NOT TO SCALE



# Penthouse (4-Bedroom)

**TYPE PH3** 199 sq m / 2,142 sq ft

199 sq m / 2,142 sq BLK11 - #15-01





0 1 2 3 4 5 6 8 10m

### Penthouse (4-Bedroom)

TYPE PH4 234 sq m / 2,519 sq ft (including 33