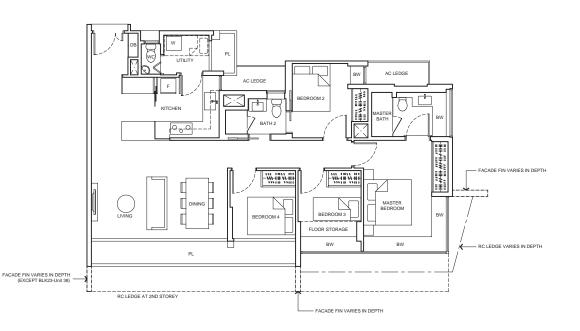

## 4-Bedroom

TYPE D1 (P) 155 sq m / 1,668 sq ft BLK23 - #01-38\* #01-39 BLK27 - #01-50 BLK29 - #01-56\* BLK33 - #01-66

## TYPE D1

117 sq m / 1,259 sq ft BLK23 - #02-38\* to #12-38\* #02-39 to #14-39 BLK27 - #02-50 to #16-50 BLK29 - #02-56\* to #14-56\* BLK33 - #02-66 to #15-66

\*mirror image unit

Area includes air-con (AC) ledge, planter (PL), bay window (BW), private enclosed space (PES), open roof terrace and void area where applicable. Some units are mirror images of the apartment plans shown in the brochure Please refer to the key plan for orientation. The plans are subjected to change as may be approved by relevant authorities. All floor plans are approximate measurements only and are subjected to government resurvey.