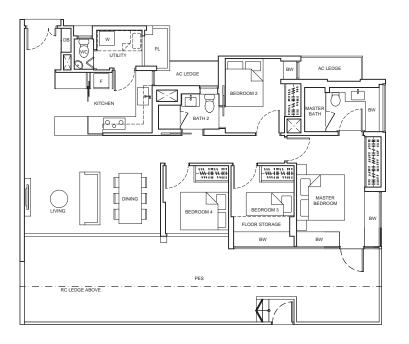

## 4-Bedroom

TYPE D1 (P) 155 sq m / 1,668 sq ft BLK23 - #01-38\* #01-39 BLK27 - #01-50 BLK29 - #01-56\* BLK33 - #01-66

## TYPE D1

117 sq m / 1,259 sq ft BLK23 - #02-38\* to #12-38\* #02-39 to #14-39 BLK27 - #02-50 to #16-50 BLK29 - #02-56\* to #14-56\* BLK33 - #02-66 to #15-66

\*mirror image unit

Area includes air-con (AC) ledge, planter (PL), bay window (BW), private enclosed space (PES), open roof terrace and void area where applicable. Some units are mirror images of the apartment plans shown in the brochure Please refer to the key plan for orientation. The plans are subjected to change as may be approved by relevant authorities. All floor plans are approximate measurements only and are subjected to government resurvey.