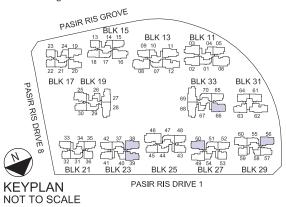

## TYPE D1

117 sq m / 1,259 sq ft BLK23 - #02-38\* to #12-38\* #02-39 to #14-39 BLK27 - #02-50 to #16-50 BLK29 - #02-56\* to #14-56\* BLK33 - #02-66 to #15-66

\*mirror image unit

Area includes air-con (AC) ledge, planter (PL), bay window (BW), private enclosed space (PES), open roof terrace and void area where applicable. Some units are mirror images of the apartment plans shown in the brochure Please refer to the key plan for orientation. The plans are subjected to change as may be approved by relevant authorities. All floor plans are approximate measurements only and are subjected to government resurvey.