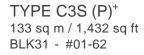

## 3-Bedroom Suite

\* THE CONFIRMATION OF THE NAME OF UNIT TYPE C3 S(P) FOR UNIT #01-62 IS SUBJECTED TO AUTHORITIES' APPROVAL.

Area includes air-con (AC) ledge, planter (PL), bay window (BW), private enclosed space (PES), open roof terrace and void area where applicable. Some units are mirror images of the apartment plans shown in the brochure. Please refer to the key plan for orientation. The plans are subjected to change as may be approved by relevant authorities. All floor plans are approximate measurements only and are subjected to government resurvey.