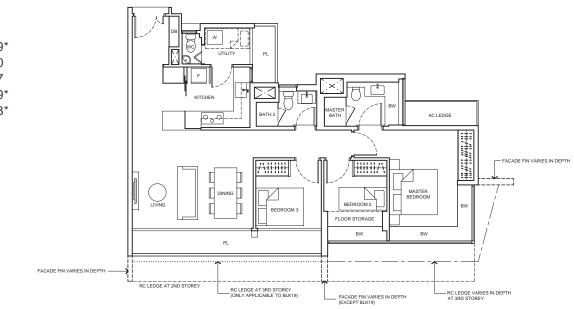

## 3-Bedroom Suite

AC LEDGE محم HI-/11/11 // HI-₩Ħ ------Π Γ h MASTER BEDROON |N|вw FLOOR STORAGE FACADE FIN VARIES IN DEPTH (EXCEPT BLK19) PES RC LEDGE ABOVE

TYPE C4S (P) 130 sq m / 1,399 sq ft BLK17 - #01-19\* #01-20 BLK19 - #01-27 BLK27 - #01-49\* BLK31 - #01-63\*

\*mirror image unit

Area includes air-con (AC) ledge, planter (PL) , bay window (BW), private enclosed space (PES), open roof terrace and void area where applicable. Some units are mirror images of the apartment plans shown in the brochure Please refer to the key plan for orientation. The plans are subjected to change as may be approved by relevant authorities. All floor plans are approximate measurements only and are subjected to government resurvey.