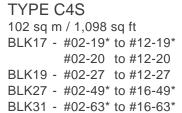

## 3-Bedroom Suite

\* THE CONFIRMATION OF THE NAME OF UNIT TYPE C3 S(P) FOR UNIT #01-62 IS SUBJECTED TO AUTHORITIES' APPROVAL.

Area includes air-con (AC) ledge, planter (PL), bay window (BW), private enclosed space (PES), open roof terrace and void area where applicable. Some units are mirror images of the apartment plans shown in the brochure. Please refer to the key plan for orientation. The plans are subjected to change as may be approved by relevant authorities. All floor plans are approximate measurements only and are subjected to government resurvey.

\*mirror image unit

Area includes air-con (AC) ledge, planter (PL) , bay window (BW), private enclosed space (PES), open roof terrace and void area where applicable. Some units are mirror images of the apartment plans shown in the brochure Please refer to the key plan for orientation. The plans are subjected to change as may be approved by relevant authorities. All floor plans are approximate measurements only and are subjected to government resurvey.