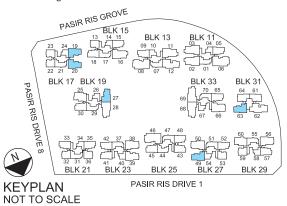

## 3-Bedroom Suite

AC LEDGE محم HI-/11/11 // HI-₩Ħ ------Π Γ h MASTER BEDROON |N|вw FLOOR STORAGE FACADE FIN VARIES IN DEPTH (EXCEPT BLK19) PES RC LEDGE ABOVE

TYPE C4S (P) 130 sq m / 1,399 sq ft BLK17 - #01-19\* #01-20 BLK19 - #01-27 BLK27 - #01-49\* BLK31 - #01-63\*