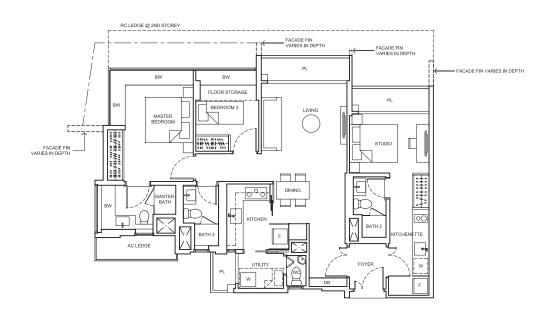

## TYPE DK1

NOT TO SCALE

107 sq m / 1,152 sq ftBLK19 - #02-25 to #13-25 BLK29 - #02-60 to #16-60

PASIR RIS DRIVE 1

NOTE:
- DEPTH OF PLANTER AND FLOOR STORAGE IS APPROX. 350mm FOR TYPE DK1 AT BLK29 - #02-60

Area includes air-con (AC) ledge, planter (PL), bay window (BW), private enclosed space (PES), open roof terrace and void area where applicable. Some units are mirror images of the apartment plans shown in the brochure. Please refer to the key plan for orientation. The plans are subjected to change as may be approved by relevant authorities. All floor plans are approximate measurements only and are subjected to government resurvey.