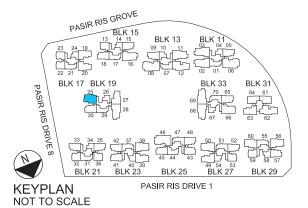

## TYPE DK1

NOT TO SCALE

107 sq m / 1,152 sq ftBLK19 - #02-25 to #13-25 BLK29 - #02-60 to #16-60

PASIR RIS DRIVE 1

NOTE:
- DEPTH OF PLANTER AND FLOOR STORAGE IS APPROX. 350mm FOR TYPE DK1 AT BLK29 - #02-60

Area includes air-con (AC) ledge, planter (PL), bay window (BW), private enclosed space (PES), open roof terrace and void area where applicable. Some units are mirror images of the apartment plans shown in the brochure. Please refer to the key plan for orientation. The plans are subjected to change as may be approved by relevant authorities. All floor plans are approximate measurements only and are subjected to government resurvey.