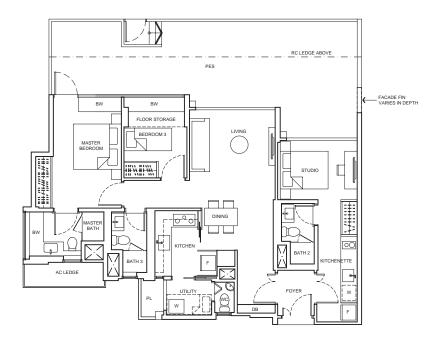

## 3-Bedroom Dual Key

TYPE DK2 (P) 143 sq m / 1,539 sq ft BLK19 - #01-25

0 1 2 3 4 5 6 8 10n

Area includes air-con (AC) ledge, planter (PL), bay window (BW), private enclosed space (PES), open roof terrace and void area where applicable. Some units are mirror images of the apartment plans shown in the brochure. Please refer to the key plan for orientation. The plans are subjected to change as may be approved by relevant authorities. All floor plans are approximate measurements only and are subjected to government resurvey.