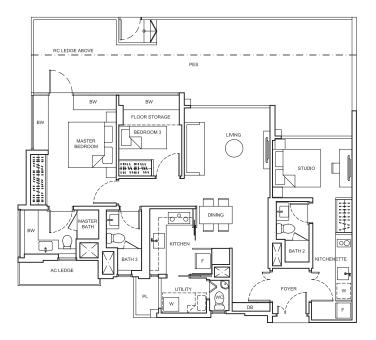

## 3-Bedroom Dual Key

TYPE DK1 (P) 145 sq m / 1,561 sq ft BLK29 - #01-60

Area includes air-con (AC) ledge, planter (PL), bay window (BW), private enclosed space (PES), open roof terrace and void area where applicable. Some units are mirror images of the apartment plans shown in the brochure. Please refer to the key plan for orientation. The plans are subjected to change as may be approved by relevant authorities. All floor plans are approximate measurements only and are subjected to government resurvey.