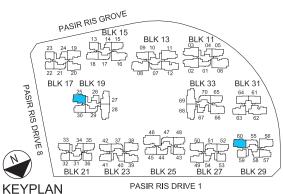

Area includes air-con (AC) ledge, planter (PL), bay window (BW), private enclosed space (PES), open roof terrace and void area where applicable. Some units are mirror images of the apartment plans shown in the brochure. Please refer to the key plan for orientation. The plans are subjected to change as may be approved by relevant authorities. All floor plans are approximate measurements only and are subjected to government resurvey.