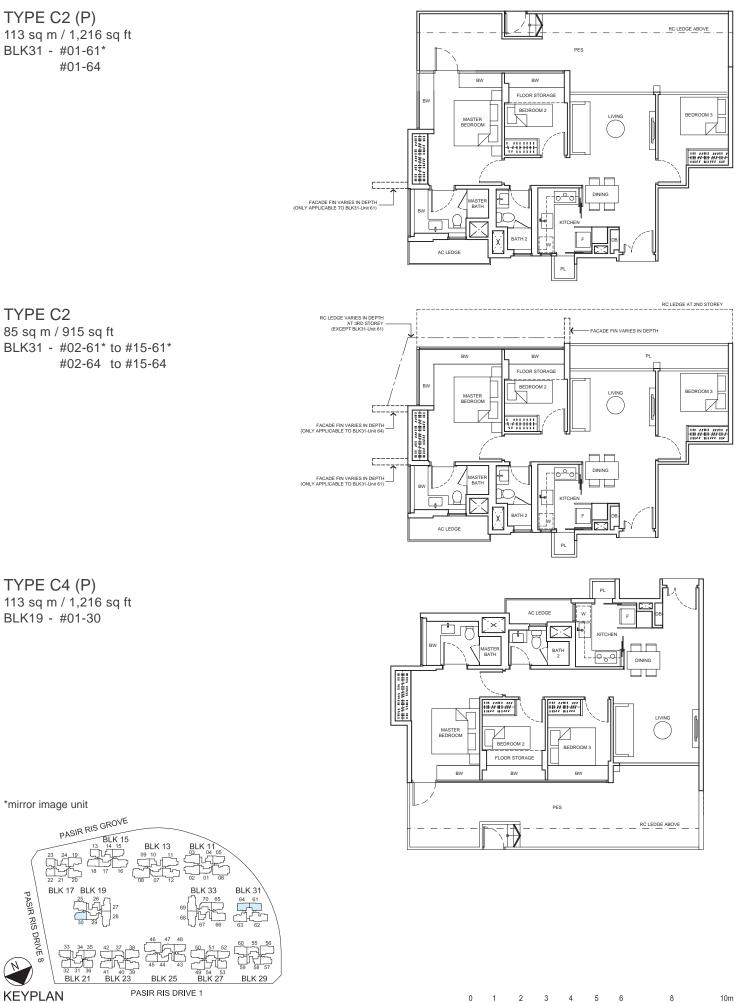

## 3-Bedroom

TYPE C2 (P) 113 sq m / 1,216 sq ft BLK31 - #01-61\* #01-64

TYPE C4 (P)

TYPE C2

113 sq m / 1,216 sq ft BLK19 - #01-30

\*mirror image unit

Area includes air-con (AC) ledge, planter (PL), bay window (BW), private enclosed space (PES), open roof terrace and void area where applicable. Some units are mirror images of the apartment plans shown in the brochure Please refer to the key plan for orientation. The plans are subjected to change as may be approved by relevant authorities. All floor plans are approximate measurements only and are subjected to government resurvey.