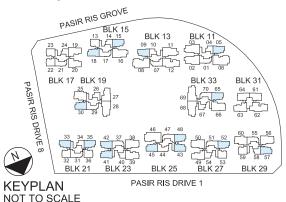

## 3-Bedroom

TYPE C1 (P) 116 sq m / 1,249 sq ft BLK11 - #01-05 BLK15 - #01-15 #01-18 BLK23 - #01-41 #01-42\* BLK25 - #01-43\* #01-45 BLK27 - #01-52 BLK29 - #01-57\* BLK33 - #01-65

TYPE C1 (P)-1 116 sq m / 1,249 sq ft BLK25 - #01-48

TYPE C1 84 sq m / 904 sq ft BLK11 - #02-05 to #15-05 BLK13 - #05-09\* to #14-09\* BLK15 - #02-15 to #13-15 #02-18 to #12-18 BLK19 - #02-30 to #13-30 BLK21 - #03-33\* to #13-33\* #03-35 to #13-35 BLK23 - #02-41 to #14-41 #02-42\* to #13-42\* BLK25 - #02-43\* to #14-43\* #02-45 to #14-45 #02-48 to #13-48 BLK27 - #02-52 to #15-52 BLK29 - #02-57\* to #16-57\* BLK33 - #02-65 to #14-65

## 3-Bedroom

TYPE C2 (P) 113 sq m / 1,216 sq ft BLK31 - #01-61\* #01-64

TYPE C4 (P)

TYPE C2

113 sq m / 1,216 sq ft BLK19 - #01-30

\*mirror image unit

Area includes air-con (AC) ledge, planter (PL), bay window (BW), private enclosed space (PES), open roof terrace and void area where applicable. Some units are mirror images of the apartment plans shown in the brochure Please refer to the key plan for orientation. The plans are subjected to change as may be approved by relevant authorities. All floor plans are approximate measurements only and are subjected to government resurvey.