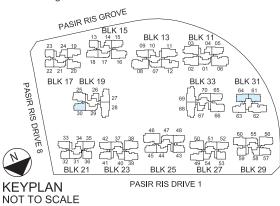

## 3-Bedroom

TYPE C1 (P) 116 sq m / 1,249 sq ft BLK11 - #01-05 BLK15 - #01-15 #01-18 BLK23 - #01-41 #01-42\* BLK25 - #01-43\* #01-45 BLK27 - #01-52 BLK29 - #01-57\* BLK33 - #01-65

TYPE C1 (P)-1 116 sq m / 1,249 sq ft BLK25 - #01-48

TYPE C1 84 sq m / 904 sq ft BLK11 - #02-05 to #15-05 BLK13 - #05-09\* to #14-09\* BLK15 - #02-15 to #13-15 #02-18 to #12-18 BLK19 - #02-30 to #13-30 BLK21 - #03-33\* to #13-33\* #03-35 to #13-35 BLK23 - #02-41 to #14-41 #02-42\* to #13-42\* BLK25 - #02-43\* to #14-43\* #02-45 to #14-45 #02-48 to #13-48 BLK27 - #02-52 to #15-52 BLK29 - #02-57\* to #16-57\* BLK33 - #02-65 to #14-65

\*mirror image unit

 NOTE:

 - DEPTH OF PLANTER AND FLOOR STORAGE IS APPROX. 350mm

 FOR TYPE C1 AT

 BLK15 - #02-18

 BLK19 - #02-30

 BLK23 - #02-42

 BLK25 - #02-48

 BLK27 - #02-52

 BLK33 - #02-65

 0
 1
 2
 3
 4
 5
 6
 8

Area includes air-con (AC) ledge, planter (PL), bay window (BW), private enclosed space (PES), open roof terrace and void area where applicable. Some units are mirror images of the apartment plans shown in the brochure Please refer to the key plan for orientation. The plans are subjected to change as may be approved by relevant authorities. All floor plans are approximate measurements only and are subjected to government resurvey.

## 3-Bedroom

TYPE C2 (P) 113 sq m / 1,216 sq ft BLK31 - #01-61\* #01-64

TYPE C4 (P)

TYPE C2

113 sq m / 1,216 sq ft BLK19 - #01-30

\*mirror image unit

Area includes air-con (AC) ledge, planter (PL), bay window (BW), private enclosed space (PES), open roof terrace and void area where applicable. Some units are mirror images of the apartment plans shown in the brochure Please refer to the key plan for orientation. The plans are subjected to change as may be approved by relevant authorities. All floor plans are approximate measurements only and are subjected to government resurvey.