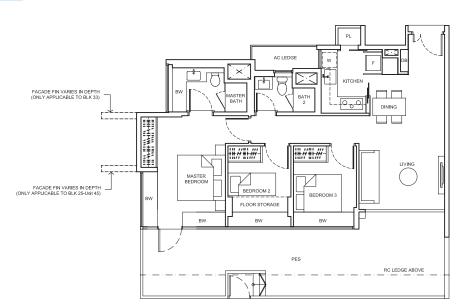

## 3-Bedroom

TYPE C1 (P) 116 sq m / 1,249 sq ft BLK11 - #01-05 BLK15 - #01-15 #01-18 BLK23 - #01-41 #01-42\* BLK25 - #01-43\* #01-45 BLK27 - #01-52 BLK29 - #01-57\* BLK33 - #01-65

TYPE C1 (P)-1 116 sq m / 1,249 sq ft BLK25 - #01-48

TYPE C1 84 sq m / 904 sq ft BLK11 - #02-05 to #15-05 BLK13 - #05-09\* to #14-09\* BLK15 - #02-15 to #13-15 #02-18 to #12-18 BLK19 - #02-30 to #13-30 BLK21 - #03-33\* to #13-33\* #03-35 to #13-35 BLK23 - #02-41 to #14-41 #02-42\* to #13-42\* BLK25 - #02-43\* to #14-43\* #02-45 to #14-45 #02-48 to #13-48 BLK27 - #02-52 to #15-52 BLK29 - #02-57\* to #16-57\* BLK33 - #02-65 to #14-65

RC LEDGE AT 5TH STOREY (ONLY APPLICABLE TO BLK13)  $\times$ FACADE FIN VARIES IN DEPTH (ONLY APPLICABLE TO BLK 33) DINING :‡: LIVING MASTER BEDROOM FACADE FIN VARIES IN DEPTH (ONLY APPLICABLE TO BLK11,BLK15-Unit 15,BLK21-Unit 35833 BLK25-Unit 43845,BLK29 BEDR BEDRO FLOOR STOR вν PL RC LEDGE VARIES IN DEPTH AT 3RD STORE' (EXCEPT BLK13,BLK15-Unit 18,BLK1 BLK23-Unit 42,BLK25-Unit 45&48,BLK27 RC LEDGE AT 2ND STOREY (EXCEPT BLK 13&21) FACADE FIN VARIES IN DEPTH (EXCEPT BLK13,BLK15-Unit 18, BLK19,BLK23-Unit 42,BLK25-Unit 45&48,BLK27)

\*mirror image unit

 NOTE:

 - DEPTH OF PLANTER AND FLOOR STORAGE IS APPROX. 350mm

 FOR TYPE C1 AT

 BLK15 - #02-18

 BLK19 - #02-30

 BLK23 - #02-42

 BLK25 - #02-48

 BLK27 - #02-52

 BLK33 - #02-65

 0
 1
 2
 3
 4
 5
 6
 8

Area includes air-con (AC) ledge, planter (PL), bay window (BW), private enclosed space (PES), open roof terrace and void area where applicable. Some units are mirror images of the apartment plans shown in the brochure Please refer to the key plan for orientation. The plans are subjected to change as may be approved by relevant authorities. All floor plans are approximate measurements only and are subjected to government resurvey.