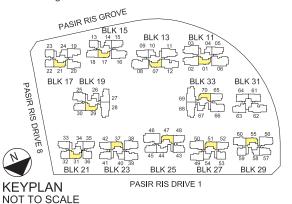

2600mm / 2900mm

\*mirror image unit

Area includes air-con (AC) ledge, planter (PL), bay window (BW), private enclosed space (PES), open roof terrace and void area where applicable. Some units are mirror images of the apartment plans shown in the brochure Please refer to the key plan for orientation. The plans are subjected to change as may be approved by relevant authorities. All floor plans are approximate measurements only and are subjected to government resurvey.