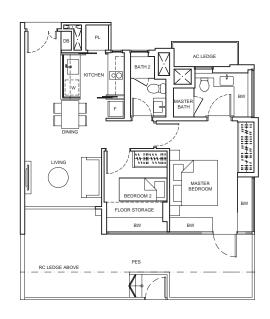

2600mm / 2900mm

\*mirror image unit

Area includes air-con (AC) ledge, planter (PL), bay window (BW), private enclosed space (PES), open roof terrace and void area where applicable. Some units are mirror images of the apartment plans shown in the brochure Please refer to the key plan for orientation. The plans are subjected to change as may be approved by relevant authorities. All floor plans are approximate measurements only and are subjected to government resurvey.