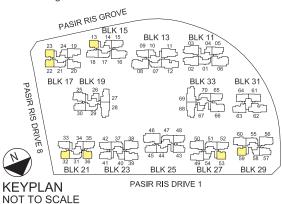

2600mm / 2900mm

\*mirror image unit

Area includes air-con (AC) ledge, planter (PL), bay window (BW), private enclosed space (PES), open roof terrace and void area where applicable. Some units are mirror images of the apartment plans shown in the brochure Please refer to the key plan for orientation. The plans are subjected to change as may be approved by relevant authorities. All floor plans are approximate measurements only and are subjected to government resurvey.