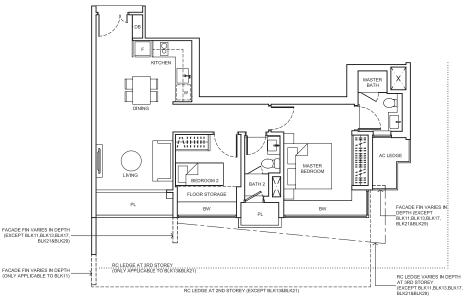

NOTE:

- DEPTH OF PLANTER AND FLOOR STORAGE IS APPROX. 350mm

CEILING HEIGHT OF TYPE B1(P) & TYPE B1(P)-1 LIVING IS APPROX.
2600mm, MASTER BEDROOM AND BEDROOM 2 IS APPROX. PART

FOR ALL TYPE B1 AT 2ND STOREY.

2600mm / 2900mm

\*mirror image unit

Area includes air-con (AC) ledge, planter (PL), bay window (BW), private enclosed space (PES), open roof terrace and void area where applicable. Some units are mirror images of the apartment plans shown in the brochure Please refer to the key plan for orientation. The plans are subjected to change as may be approved by relevant authorities. All floor plans are approximate measurements only and are subjected to government resurvey.