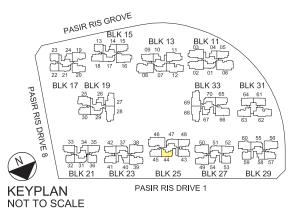

2600mm / 2900mm

\*mirror image unit

Area includes air-con (AC) ledge, planter (PL), bay window (BW), private enclosed space (PES), open roof terrace and void area where applicable. Some units are mirror images of the apartment plans shown in the brochure Please refer to the key plan for orientation. The plans are subjected to change as may be approved by relevant authorities. All floor plans are approximate measurements only and are subjected to government resurvey.