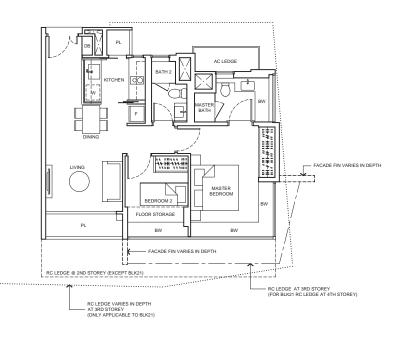

## 2-Bedroom

TYPE B1 70 sq m / 753 sq ft BLK11 - #02-01 to #14-01 BLK13 - #03-07\* to #13-07\* BLK15 - #02-17 to #12-17 BLK17 - #02-21 to #12-21 BLK19 - #02-29 to #13-29 BLK21 - #03-31 to #13-31 BLK23 - #02-37\* to #13-37\* BLK25 - #02-47 to #13-47 BLK27 - #02-51 to #15-51 BLK29 - #02-55\* to #16-55\* BLK33 - #02-70 to #14-70

NOTE:

- DEPTH OF PLANTER AND FLOOR STORAGE IS APPROX. 350mm

CEILING HEIGHT OF TYPE B1(P) & TYPE B1(P)-1 LIVING IS APPROX.
2600mm, MASTER BEDROOM AND BEDROOM 2 IS APPROX. PART

FOR ALL TYPE B1 AT 2ND STOREY.

2600mm / 2900mm

\*mirror image unit

Area includes air-con (AC) ledge, planter (PL), bay window (BW), private enclosed space (PES), open roof terrace and void area where applicable. Some units are mirror images of the apartment plans shown in the brochure Please refer to the key plan for orientation. The plans are subjected to change as may be approved by relevant authorities. All floor plans are approximate measurements only and are subjected to government resurvey.