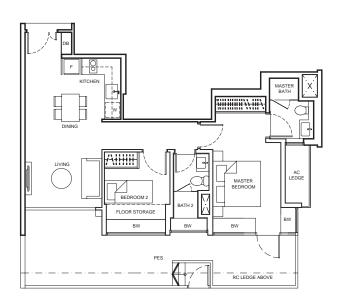

## 2-Bedroom

TYPE B2 (P) 93 sq m / 1,001 sq ft BLK15 - #01-13 BLK17 - #01-22\* #01-23 BLK27 - #01-53 BLK29 - #01-59\*

\*mirror image unit

NOTE: - DEPTH OF PLANTER AND FLOOR STORAGE IS APPROX. 350mm FOR TYPE B2 AT BLK17 - #02-22.

Area includes air-con (AC) ledge, planter (PL), bay window (BW), private enclosed space (PES), open roof terrace and void area where applicable. Some units are mirror images of the apartment plans shown in the brochure. Please refer to the key plan for orientation. The plans are subjected to change as may be approved by relevant authorities. All floor plans are approximate measurements only and are subjected to government resurvey.