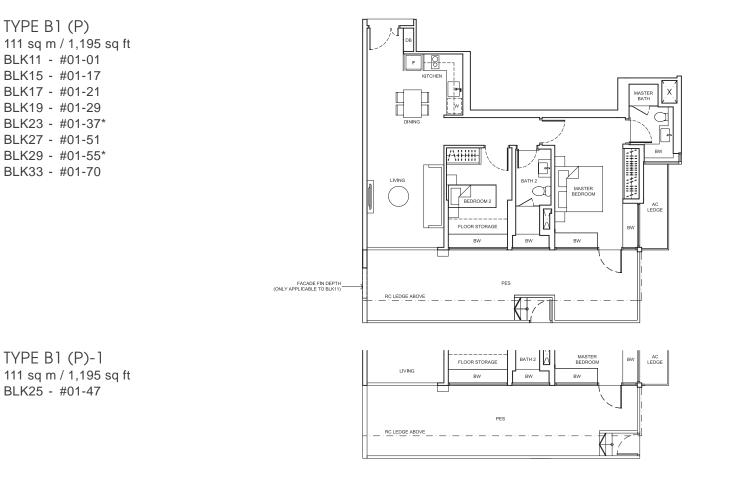

2600mm / 2900mm

\*mirror image unit

Area includes air-con (AC) ledge, planter (PL), bay window (BW), private enclosed space (PES), open roof terrace and void area where applicable. Some units are mirror images of the apartment plans shown in the brochure Please refer to the key plan for orientation. The plans are subjected to change as may be approved by relevant authorities. All floor plans are approximate measurements only and are subjected to government resurvey.