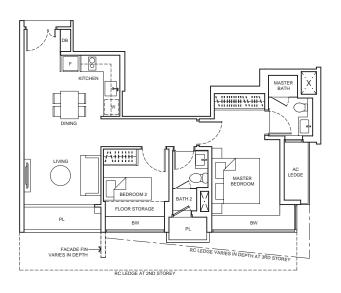

## 2-Bedroom

TYPE B3 (P) 91 sq m / 980 sq ft BLK25 - #01-44

TYPE B3 69 sq m / 743 sq ft BLK25 - #02-44 to #14-44

Area includes air-con (AC) ledge, planter (PL) , bay window (BW), private enclosed space (PES), open roof terrace and void area where applicable. Some units are mirror images of the apartment plans shown in the brochure Please refer to the key plan for orientation. The plans are subjected to change as may be approved by relevant authorities. All floor plans are approximate measurements only and are subjected to government resurvey.