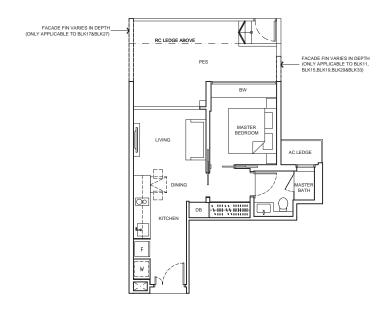

## TYPE A1 (P)

58 sq m / 624 sq ft

BLK11 - #01-04\*

BLK15 - #01-14\*

BLK17 - #01-24\*

BLK19 - #01-26\*

BLK23 - #01-40

BLK27 - #01-54\*

BLK29 - #01-58

BLK33 - #01-67\*

## TYPE A1

43 sq m / 463 sq ft

BLK11 - #02-04\* to #15-04\*

BLK13 - #03-10 to #14-10

BLK15 - #02-14\* to #13-14\*

BLK17 - #02-24\* to #12-24\*

BLK19 - #02-26\* to #13-26\*

BLK21 - #03-34\* to #13-34\* BLK23 - #02-40 to #14-40

BLK27 - #02-54\* to #16-54\*

BLK29 - #02-58 to #16-58

BLK33 - #02-67\* to #15-67\*

## \*mirror image unit

NOT TO SCALE

KEYPLAN PASIR RIS DRIVE 1

0 1 2 3 4 5 6 8 10m

Area includes air-con (AC) ledge, planter (PL), bay window (BW), private enclosed space (PES), open roof terrace and void area where applicable. Some units are mirror images of the apartment plans shown in the brochure. Please refer to the key plan for orientation. The plans are subjected to change as may be approved by relevant authorities. All floor plans are approximate measurements only and are subjected to government resurvey.