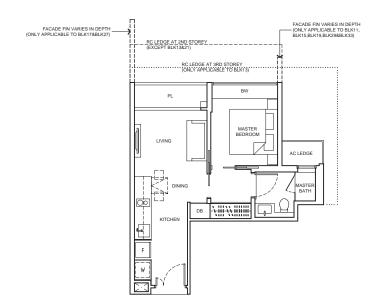

## TYPE A1 (P)

58 sq m / 624 sq ft

BLK11 - #01-04\*

BLK15 - #01-14\*

BLK17 - #01-24\*

BLK19 - #01-26\*

BLK23 - #01-40

BLK27 - #01-54\*

BLK29 - #01-58

BLK33 - #01-67\*

## TYPE A1

43 sq m / 463 sq ft

BLK11 - #02-04\* to #15-04\*

BLK13 - #03-10 to #14-10

BLK15 - #02-14\* to #13-14\*

BLK17 - #02-24\* to #12-24\*

BLK19 - #02-26\* to #13-26\*

BLK21 - #03-34\* to #13-34\* BLK23 - #02-40 to #14-40

BLK27 - #02-54\* to #16-54\*

BLK29 - #02-58 to #16-58

BLK33 - #02-67\* to #15-67\*

## \*mirror image unit

NOT TO SCALE

KEYPLAN PASIR RIS DRIVE 1

0 1 2 3 4 5 6 8 10m

Area includes air-con (AC) ledge, planter (PL), bay window (BW), private enclosed space (PES), open roof terrace and void area where applicable. Some units are mirror images of the apartment plans shown in the brochure. Please refer to the key plan for orientation. The plans are subjected to change as may be approved by relevant authorities. All floor plans are approximate measurements only and are subjected to government resurvey.