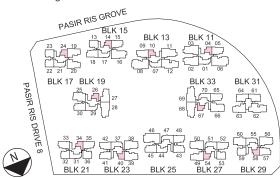

## \*mirror image unit

NOT TO SCALE

KEYPLAN PASIR RIS DRIVE 1

0 1 2 3 4 5 6 8 10m

Area includes air-con (AC) ledge, planter (PL), bay window (BW), private enclosed space (PES), open roof terrace and void area where applicable. Some units are mirror images of the apartment plans shown in the brochure. Please refer to the key plan for orientation. The plans are subjected to change as may be approved by relevant authorities. All floor plans are approximate measurements only and are subjected to government resurvey.