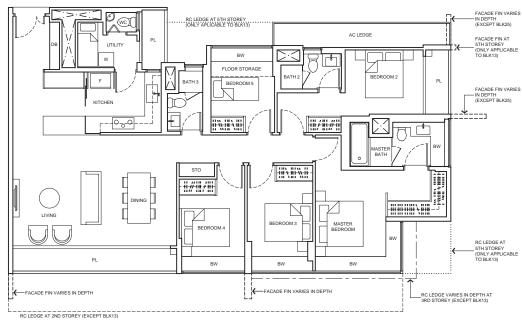

## 5-Bedroom

TYPE E1 (P) 199 sq m / 2,142 sq ft BLK11 - #01-06

TYPE E1 (P)-1 199 sq m / 2,142 sq ft BLK25 - #01-46