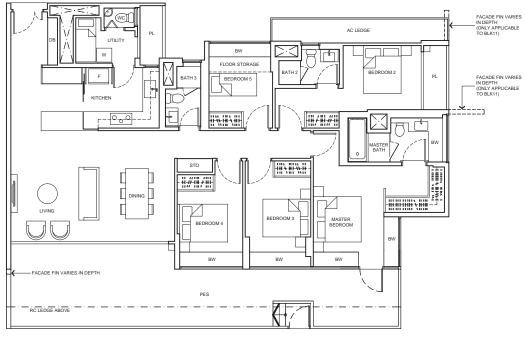

## TYPE E1

162 sq m / 1,744 sq ft BLK11 - #02-06 to #13-06 BLK13 - #05-08\* to #12-08\* BLK25 - #02-46 to #12-46

\*mirror image unit

KEYPLAN NOT TO SCALE PASIR RIS DRIVE 1

0 1 2 3 4 5 6 8 10m

Area includes air-con (AC) ledge, planter (PL), bay window (BW), private enclosed space (PES), open roof terrace and void area where applicable. Some units are mirror images of the apartment plans shown in the brochure. Please refer to the key plan for orientation. The plans are subjected to change as may be approved by relevant authorities. All floor plans are approximate measurements only and are subjected to government resurvey.