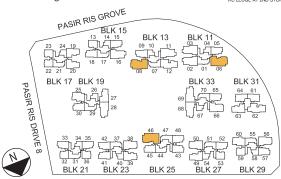

## TYPE E1

162 sq m / 1,744 sq ft BLK11 - #02-06 to #13-06 BLK13 - #05-08\* to #12-08\* BLK25 - #02-46 to #12-46

\*mirror image unit

KEYPLAN NOT TO SCALE PASIR RIS DRIVE 1

0 1 2 3 4 5 6 8 10m

Area includes air-con (AC) ledge, planter (PL), bay window (BW), private enclosed space (PES), open roof terrace and void area where applicable. Some units are mirror images of the apartment plans shown in the brochure. Please refer to the key plan for orientation. The plans are subjected to change as may be approved by relevant authorities. All floor plans are approximate measurements only and are subjected to government resurvey.