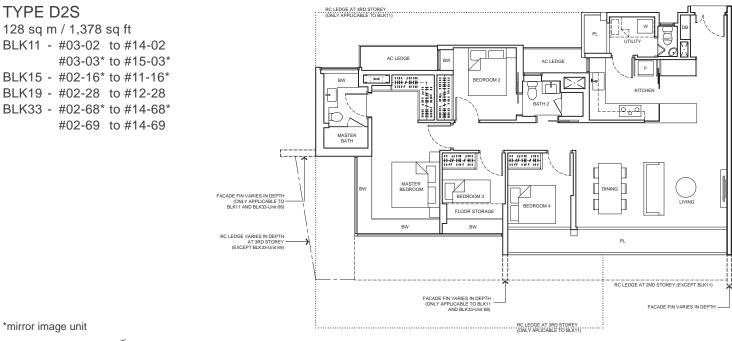

## 4-Bedroom Suite

TYPE D2S (P)-1<sup>+</sup> 160 sq m / 1,722 sq ft BLK33 - #01-68<sup>\*</sup> #01-69

TYPE D2S (P) 160 sq m / 1,722 sq ft BLK15 - #01-16\*

BLK19 - #01-28

<sup>+</sup> THE CONFIRMATION OF THE NAME OF UNIT TYPE D2S (P)-1 FOR UNIT #01-68 AND #01-69 IS SUBJECTED TO AUTHORITIES' APPROVAL

Area includes air-con (AC) ledge, planter (PL), bay window (BW), private enclosed space (PES), open roof terrace and void area where applicable. Some units are mirror images of the apartment plans shown in the brochure Please refer to the key plan for orientation. The plans are subjected to change as may be approved by relevant authorities. All floor plans are approximate measurements only and are subjected to government resurvey.