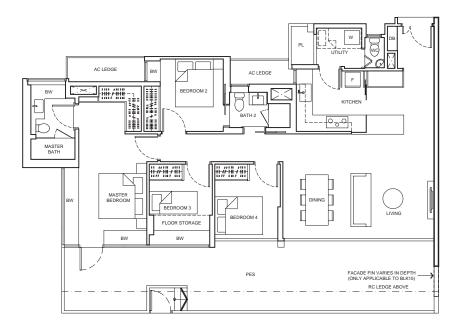

## 4-Bedroom Suite

TYPE D2S (P)-1<sup>+</sup> 160 sq m / 1,722 sq ft BLK33 - #01-68<sup>\*</sup> #01-69

TYPE D2S (P) 160 sq m / 1,722 sq ft BLK15 - #01-16\*

BLK19 - #01-28

<sup>+</sup> THE CONFIRMATION OF THE NAME OF UNIT TYPE D2S (P)-1 FOR UNIT #01-68 AND #01-69 IS SUBJECTED TO AUTHORITIES' APPROVAL

Area includes air-con (AC) ledge, planter (PL), bay window (BW), private enclosed space (PES), open roof terrace and void area where applicable. Some units are mirror images of the apartment plans shown in the brochure Please refer to the key plan for orientation. The plans are subjected to change as may be approved by relevant authorities. All floor plans are approximate measurements only and are subjected to government resurvey.