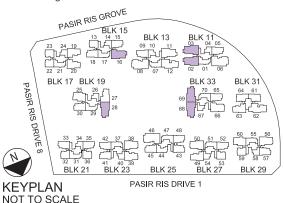

Area includes air-con (AC) ledge, planter (PL), bay window (BW), private enclosed space (PES), open roof terrace and void area where applicable. Some units are mirror images of the apartment plans shown in the brochure Please refer to the key plan for orientation. The plans are subjected to change as may be approved by relevant authorities. All floor plans are approximate measurements only and are subjected to government resurvey.