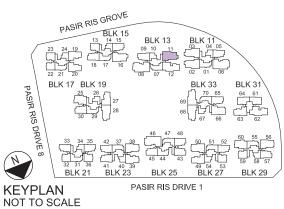

Area includes air-con (AC) ledge, planter (PL), bay window (BW), private enclosed space (PES), open roof terrace and void area where applicable. Some units are mirror images of the apartment plans shown in the brochure Please refer to the key plan for orientation. The plans are subjected to change as may be approved by relevant authorities. All floor plans are approximate measurements only and are subjected to government resurvey.