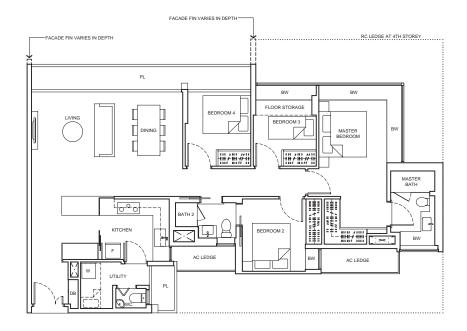

## 4-Bedroom Suite

TYPE D3S 129 sq m / 1,389 sq ft BLK13 - #04-11 to #14-11

Area includes air-con (AC) ledge, planter (PL), bay window (BW), private enclosed space (PES), open roof terrace and void area where applicable. Some units are mirror images of the apartment plans shown in the brochure. Please refer to the key plan for orientation. The plans are subjected to change as may be approved by relevant authorities. All floor plans are approximate measurements only and are subjected to government resurvey.

Area includes air-con (AC) ledge, planter (PL), bay window (BW), private enclosed space (PES), open roof terrace and void area where applicable. Some units are mirror images of the apartment plans shown in the brochure Please refer to the key plan for orientation. The plans are subjected to change as may be approved by relevant authorities. All floor plans are approximate measurements only and are subjected to government resurvey.